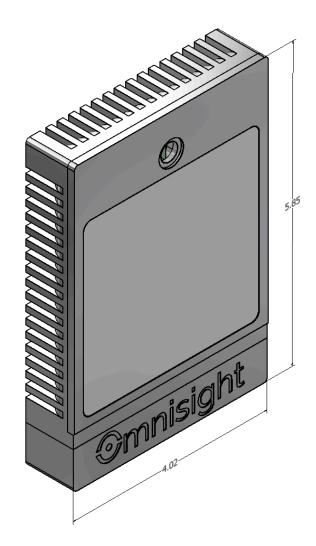

### **PRODUCT SPECIFICATIONS**

Power PoE 802.3at/bt, 30W max Sensors HD3D Radar 1080p HD Camera Comms 100BaseT Ethernet 4G/5G LTE Cellular (FUSE-SIM only) Connections RJ-45 PoE Warranty 1-Year Mounting 75mm x 75mm VESA Environmental IP66, NEMA4 Compliant, -30C to 75C Case Anodized Aluminum Weight 1.72 lbs (780g) Dimensions 4 x 5.85 x 1 inches WxHxD (102 x 148.7 x 25.6 mm)